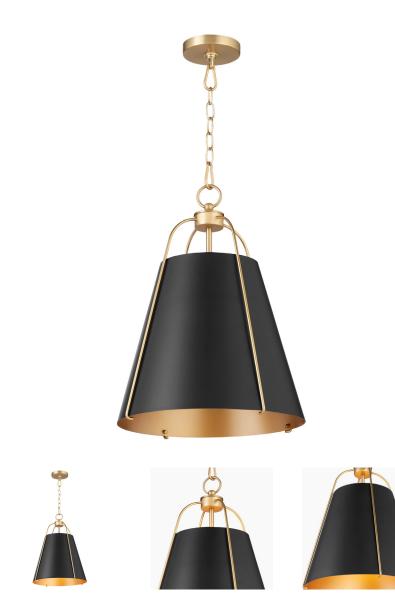

## **PRODUCT DETAILS:**

The Ellen series of pendant lights showcase a semi-egg-shaped or classic tapered drum shade concealing 100-watt medium base sockets. The sleek shade is garnished by a cage-like outer frame with elegant arms that fold beneath the rim, securing the metal shade. A thick, tapered disc supports the shade's frame, enhancing the decoration of this gorgeous series of hanging lights. A combination of duo-toned steel finished in studio white or matte black with aged brass or a solid aged brass finish lends the Ellen collection the versatility necessary for a stately home design. Include the Ellen 1 or 3 light pendants in any home design for a warm and inviting ambiance.

## Ellen

861-1-5980

Ellen 15" 1 Light Pendant - Matte Black/Aged Brass

Project:

| Location:     |  |
|---------------|--|
| Fixture Type: |  |
| Catalog #:    |  |

| DETAILS   |                           |
|-----------|---------------------------|
| FINISH:   | Matte Black w/ Aged Brass |
| MATERIAL: | Steel                     |
|           |                           |
| LOCATION: | Damp Listed               |

| DIMENSIONS |        |
|------------|--------|
| DIAMETER:  | 15.00" |
| HEIGHT:    | 19.50" |
|            |        |
|            |        |
|            |        |
|            |        |

| LIGHT SOURCE       |                  |
|--------------------|------------------|
| NUMBER OF SOCKETS: | 1 Light          |
| SOCKET BASE:       | Medium Base Lamp |
| WATTAGE:           | 100 Watt         |
|                    |                  |

| MOUNTING           |                 |
|--------------------|-----------------|
| MOUNTING LOCATION: | Ceiling Mounted |
| CANOPY:            | 6 Dia x 1.25 H  |
| CHAIN LENGTH:      | 8.00'           |
|                    |                 |
|                    |                 |
|                    |                 |
|                    |                 |